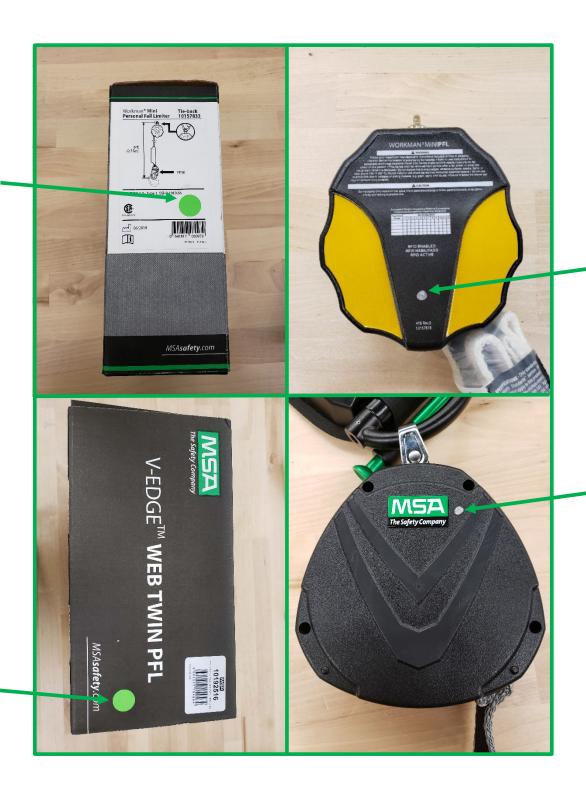

### **Inspection Instructions**

Perform the following inspection to determine whether or not your web PFL needs to be taken out of service.

- 1) If your PFL has a green dot on the box or a silver dot on the PFL body (see Figure 1), the unit has been inspected by MSA and this Inspection Notice does not apply.
- 2) Pull out the **full length** of line as required to inspect the webbing per the Inspection Procedure (Section 10.2) of the WORKMAN MINI Personal Fall Limiter User Instructions and the Pre-use checks in the V-EDGE Personal Fall Limiter (PFL) User Instructions.
- 3) While the line is fully pulled out, visually inspect for the webbing termination (See Figure 2).
- 4) Let the lifeline retract back into the housing in a controlled manner.