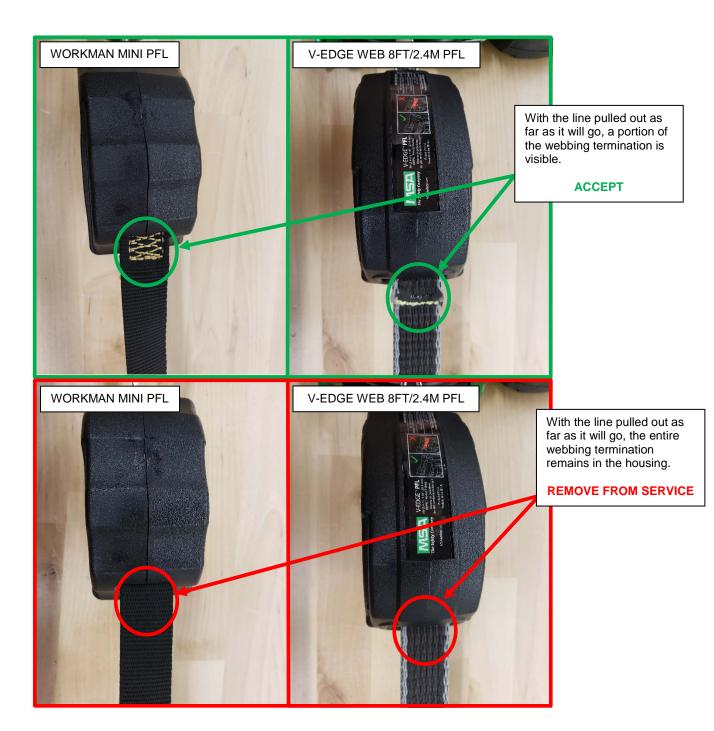

### **Inspection Instructions**

Perform the following inspection to determine whether or not your web PFL needs to be taken out of service.

- 1) If your PFL has a green dot on the box or a silver dot on the PFL body (see Figure 1), the unit has been inspected by MSA and this Inspection Notice does not apply.
- 2) Pull out the **full length** of line as required to inspect the webbing per the Inspection Procedure (Section 10.2) of the WORKMAN MINI Personal Fall Limiter User Instructions and the Pre-use checks in the V-EDGE Personal Fall Limiter (PFL) User Instructions.
- 3) While the line is fully pulled out, visually inspect for the webbing termination (See Figure 2).
- 4) Let the lifeline retract back into the housing in a controlled manner.

The PFL passes this inspection if any portion of the webbing termination is visible and the line operation is smooth without jerking during extraction or stalling during retraction.

All other pre-use inspections must be completed in accordance with the respective instruction manual.

Best regards,

Nathan Andrulonis Manager of Product Safety

PS19042-03

Figure 1 – Markings on MSA Inspected Product

Figure 2 – Webbing Termination