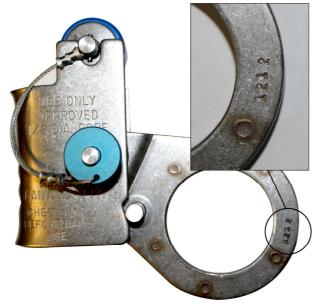

## **IMMEDIATE ATTENTION REQUIRED**

MIO Mechanical Corp. is initiating a mandatory recall of MIO rope grabs model RG-1200 (blue pin and roller, for use on <sup>1</sup>/<sub>2</sub>" dia. rope) sold during the time period of November 1<sup>st</sup>, 2011 to February 10<sup>th</sup>, 2012. The rope grabs that are effected have one of the following serial numbers stamped on the connection eye of the rope grab (please see sample below) SN# 1212, 11112, 11122.